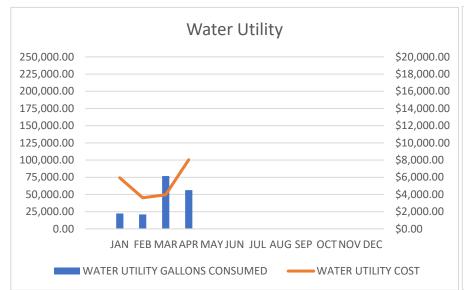

## **Utility Consumption Report**

| MONTH   | WATER UTILITY    |             | GAS UTILITY    |             | ELECTRIC UTILITY |              |
|---------|------------------|-------------|----------------|-------------|------------------|--------------|
|         |                  |             |                |             |                  |              |
|         | GALLONS CONSUMED | COST        | CCF'S CONSUMED | COST        | KWH CONSUMED     | COST         |
|         |                  |             |                |             |                  |              |
| JAN     | 22,352.00        | \$5,943.99  | 291.00         | \$1,077.14  | 204,033.00       | \$28,084.66  |
| FEB     | 21,002.00        | \$3,614.54  | 35,666.00      | \$34,740.40 | 233,291.00       | \$31,415.14  |
| MAR     | 76,760.00        | \$3,963.64  | 306.00         | \$1,583.37  | 222,268.00       | \$30,205.27  |
| APR     | 56,400.00        | \$8,035.12  | 11,200.00      | \$11,662.75 | 224,915.00       | \$31,270.23  |
| MAY     |                  |             |                |             |                  |              |
| JUN     |                  |             |                |             |                  |              |
| JUL     |                  |             |                |             |                  |              |
| AUG     |                  |             |                |             |                  |              |
| SEP     |                  |             |                |             |                  |              |
| ОСТ     |                  |             |                |             |                  |              |
| NOV     |                  |             |                |             |                  |              |
| DEC     |                  |             |                |             |                  |              |
| Totals: | 176,514.00       | \$21,557.29 | 47,463.00      | \$49,063.66 | 884,507.00       | \$120,975.30 |