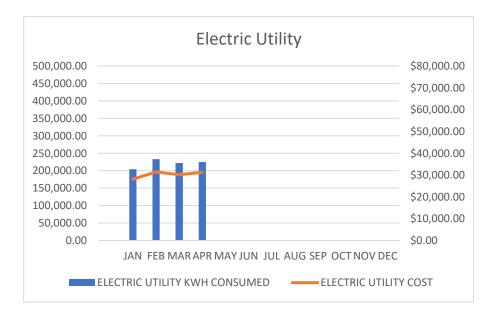

## **Utility Consumption Report**

| MONTH   | WATER UTILITY    |             | GAS UTILITY    |             | ELECTRIC UTILITY |              |
|---------|------------------|-------------|----------------|-------------|------------------|--------------|
|         |                  |             |                |             |                  |              |
|         | GALLONS CONSUMED | COST        | CCF'S CONSUMED | COST        | KWH CONSUMED     | COST         |
|         |                  |             |                |             |                  |              |
| JAN     | 22,352.00        | \$5,943.99  | 291.00         | \$1,077.14  | 204,033.00       | \$28,084.66  |
| FEB     | 21,002.00        | \$3,614.54  | 35,666.00      | \$34,740.40 | 233,291.00       | \$31,415.14  |
| MAR     | 76,760.00        | \$3,963.64  | 306.00         | \$1,583.37  | 222,268.00       | \$30,205.27  |
| APR     | 56,400.00        | \$8,035.12  | 11,200.00      | \$11,662.75 | 224,915.00       | \$31,270.23  |
| MAY     |                  |             |                |             |                  |              |
| JUN     |                  |             |                |             |                  |              |
| JUL     |                  |             |                |             |                  |              |
| AUG     |                  |             |                |             |                  |              |
| SEP     |                  |             |                |             |                  |              |
| ОСТ     |                  |             |                |             |                  |              |
| NOV     |                  |             |                |             |                  |              |
| DEC     |                  |             |                |             |                  |              |
| Totals: | 176,514.00       | \$21,557.29 | 47,463.00      | \$49,063.66 | 884,507.00       | \$120,975.30 |