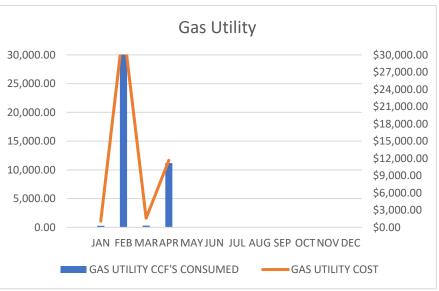

## **Utility Consumption Report**

| MONTH   | WATER UTILITY    |             | GAS UTILITY    |             | ELECTRIC UTILITY |              |
|---------|------------------|-------------|----------------|-------------|------------------|--------------|
|         |                  |             |                |             |                  |              |
|         | GALLONS CONSUMED | COST        | CCF'S CONSUMED | COST        | KWH CONSUMED     | COST         |
|         |                  |             |                |             |                  |              |
| JAN     | 22,352.00        | \$5,943.99  | 291.00         | \$1,077.14  | 204,033.00       | \$28,084.66  |
| FEB     | 21,002.00        | \$3,614.54  | 35,666.00      | \$34,740.40 | 233,291.00       | \$31,415.14  |
| MAR     | 76,760.00        | \$3,963.64  | 306.00         | \$1,583.37  | 222,268.00       | \$30,205.27  |
| APR     | 56,400.00        | \$8,035.12  | 11,200.00      | \$11,662.75 | 224,915.00       | \$31,270.23  |
| MAY     |                  |             |                |             |                  |              |
| JUN     |                  |             |                |             |                  |              |
| JUL     |                  |             |                |             |                  |              |
| AUG     |                  |             |                |             |                  |              |
| SEP     |                  |             |                |             |                  |              |
| ОСТ     |                  |             |                |             |                  |              |
| NOV     |                  |             |                |             |                  |              |
| DEC     |                  |             |                |             |                  |              |
| Totals: | 176,514.00       | \$21,557.29 | 47,463.00      | \$49,063.66 | 884,507.00       | \$120,975.30 |